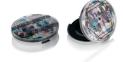

# Cool Art Solo Eyeshadow Compact (with applicator recess)

The 'Cool Art' line has a soft, oval profile; complemented by high quality materials and functional design features. The Cool Art Eyeshadow compact can be presented in simple moulded colours or enhanced with HCP's creative secondary finishing techniques while the two-piece cover offers the opportunity for a decorative cover insert. This item has a finger recess opening. Full colour artwork can be achieved to enhance the brand aesthetic. This item has an oval recess with a curved recess to accommodate an applicator.

## Profile

Oval

#### Dimensions

Height: 12.7mm Width: 57.1mm Depth: 49.5mm Well/s Dimensions: (1x) W:37.14 x D:26 x H:4mm (1x) W:40 x D:9 x H:6.3mm

#### **Insert Options**

Insert Options: Single, Injection Moulded, Metal Pressing Pan, Applicator Recess

#### **Special Features**

Mirror Clasp/Finger Recess Opening