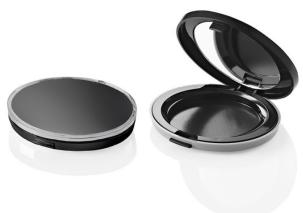

The 'Cool Art' line has a soft, oval profile; complemented by high quality materials and functional design features. The Cool Art Pressed Powder compact can be presented in simple moulded colours or enhanced with HCP's creative secondary finishing techniques while the two-piece cover offers the opportunity for a decorative cover insert. Full colour artwork can be achieved to enhance the brand aesthetic. This item features a push button clasp and is available with two mirror options: oval or round.

HCP Ref:

17Z (round mirror) and 18U (oval mirror)

https://www.hcpackaging.com/?post\_type=hcp\_product&p=5252

### **Profile**

Oval

#### **Dimensions**

Height: 14.7mm Width: 80mm Depth: 69.9mm

Well/s Dimensions: Ø:54 x 4.7mm