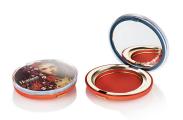

The 'Cool Art' line has a soft, oval profile; complemented by high quality materials and functional design features. The Cool Art Pressed Powder compact can be presented in simple moulded colours or enhanced with HCP's creative secondary finishing techniques while the two-piece cover offers the opportunity for a decorative cover insert. Full colour artwork can be achieved to enhance the brand aesthetic. This item features a push button clasp and is available with two mirror options: oval or round.

# **Insert Options**

Insert Options: Single, Injection Moulded, Round Wells, Metal

Pressing Pan