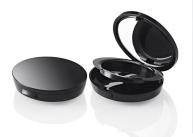

# **Cool Art Wet & Dry Compact**

The 'Cool Art' line has a soft, oval profile; complemented by high quality materials and functional design features. The Cool Art Wet & Dry compact can be presented in simple moulded colours or enhanced with HCP's creative secondary finishing techniques while the two-piece cover offers the opportunity for a decorative cover insert. Full colour artwork can be achieved to enhance the brand aesthetic. This pack has a rocker button clasp for an ergonomically pleasing opening gesture.

#### **Profile**

Oval

#### **Dimensions**

Height: 22.1mm Width: 89mm Depth: 78.3mm

Well/s Dimensions: Ø:59.4x 6mm

## **Insert Options**

Insert Options: Single, Injection Moulded, Round Wells, Metal Pressing Pan

### **Special Features**

Mirror