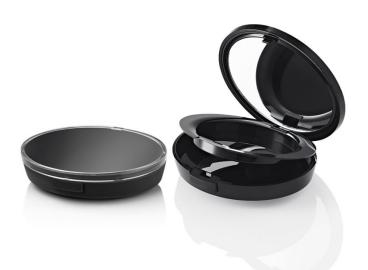

# **Cool Art Wet & Dry Compact**

The 'Cool Art' line has a soft, oval profile; complemented by high quality materials and functional design features. The Cool Art Wet & Dry compact can be presented in simple moulded colours or enhanced with HCP's creative secondary finishing techniques while the two-piece cover offers the opportunity for a decorative cover insert. Full colour artwork can be achieved to enhance the brand aesthetic. This pack has a rocker button clasp for an ergonomically pleasing opening gesture.

### **Special Features**

Mirror