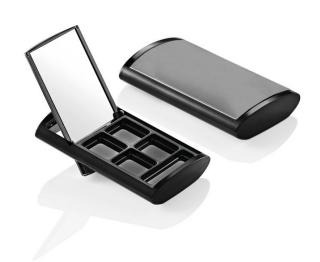

# **Slingback Quad Compact**

The Slingback Quad Compact is a unique and innovative design with modern styling and a clever opening mechanism that provides the consumer with access to the internal mirror, even when the compact is closed. The base configuration for the Slingback Quad compact has four identical square pan recesses and a rectangular recess for an applicator or brush.

### **Dimensions**

Height: 17mm Width: 86mm Depth: 55mm

Well/s Dimensions: (4x) W:19.35 x D:19.35 x H:4mm (1x) W:40 x D:5 x

H:5mm

# **Insert Options**

Insert Options: Multi, Injection Moulded, Square Wells, Rectangle Wells, Metal Pressing Pan,

Applicator Recess

## **Special Features**

Mirror