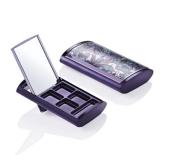

# **Slingback Quad Compact**

The Slingback Quad Compact is a unique and innovative design with modern styling and a clever opening mechanism that provides the consumer with access to the internal mirror, even when the compact is closed. The base configuration for the Slingback Quad compact has four identical square pan recesses and a rectangular recess for an applicator or brush.

### **Dimensions**

Height: 17mm Width: 86mm Depth: 55mm

Well/s Dimensions: (4x) W:19.35 x D:19.35 x H:4mm (1x) W:40 x D:5 x

H:5mm

# **Insert Options**

Insert Options: Multi, Injection Moulded, Square Wells, Rectangle Wells, Metal Pressing Pan,

Applicator Recess

## **Special Features**

Mirror