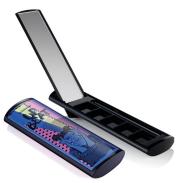

# Slingback Palette (5 Well)

The Slingback 5 Well Palette is a unique and innovative design with modern styling and a clever opening mechanism that provides the consumer with access to the internal mirror, even when the compact is closed. The base configuration for the Slingback 5 Well Palette has five identical rectangular pan recesses and a rectangular recess to hold an applicator or brush.

### **Dimensions**

Height: 13mm Width: 140mm Depth: 40mm

Well/s Dimensions: (5x) W:20.9 x D:17 x H:5mm (1x) W:6 x D:90 x

H:4mm

# **Insert Options**

Insert Options: Multi, Injection Moulded, Rectangle Wells, Metal Pressing Pan, Applicator Recess

## **Special Features**

Mirror