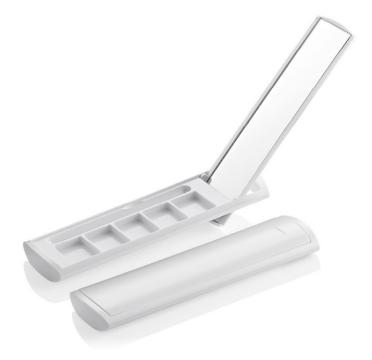

# Slingback Palette (5 Well)

The Slingback 5 Well Palette is a unique and innovative design with modern styling and a clever opening mechanism that provides the consumer with access to the internal mirror, even when the compact is closed. The base configuration for the Slingback 5 Well Palette has five identical rectangular pan recesses and a rectangular recess to hold an applicator or brush.

### **Dimensions**

Height: 13mm Width: 140mm Depth: 40mm

Well/s Dimensions: (5x) W:20.9 x D:17 x H:5mm (1x) W:6 x D:90 x

H:4mm

# **Insert Options**

Insert Options: Multi, Injection Moulded, Rectangle Wells, Metal Pressing Pan, Applicator Recess

## **Special Features**

Mirror