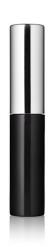

## 13mm Promo Waterproof Mascara (plastic cap)

The Promo mascara is a shorter version of its full size counterpart so is compatible with the same brushes to achieve the same make-up claims. The approximate declared fill is 4-5ml. Available with a PP, HDPE or PET bottle for cream or waterproof formulations.

Round/Cylindrical Height: 89mm 7.7ml Wiper: LDPE, NBR
Diameter: 16mm Rod: POM

Neck Size: 13mm Cap: ABS
Bottle: PET