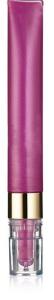

## 16mm Soft Lips Lip Gloss

Surlyn® technology provides a bottle that combines glass-like transparency and squeezable flexibility. This gives excellent presentation of the colour and pearlescent effects of the formula.

HCP Ref: 70J https://www.hcpackaging.com/product/16mm-soft-lips-lip-gloss/

| Profile                         | Dimensions                      | OFC  | Materials |
|---------------------------------|---------------------------------|------|-----------|
| Round/Cylindrical               | Height: 127mm<br>Diameter: 16mm | 15ml | Cap: ABS  |
| <b>Bottle Injection Process</b> | Manufacturing Location          |      |           |
| EBM                             | Asia                            |      |           |