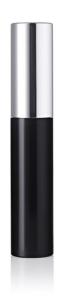

## 15mm Jumbo Mascara (aluminium cap) - US

The Jumbo mascara is the largest stock pack offering in terms of neck size and overall aesthetic. This pack is available with either an ABS or aluminium cap option for a cool touch.

HCP Ref: 08738-00 (AL cap)

https://www.hcpackaging.com/product/fusion-round-magnum/

| Pro | ofile |  |
|-----|-------|--|
|-----|-------|--|

Round/Cylindrical

**Bottle Injection Process** 

IBM

**Dimensions** 

Height: 110mm Diameter: 20mm Neck Size: 15mm

Fibre Brushes

**Applicator Brush Options** 

**OFC** 

18.3ml

Wiper: LDPE, TPE

Rod: POM

**Materials** 

Cap: ALUMINIUM (outer)

Bottle: PP

**Manufacturing Location** 

China