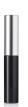

## 10mm Mini Mascara (aluminium cap) (Asia)

The Mini Mascara is available with five aluminium cap height options to give versatility to the overall pack profile: 17.5mm/24mm/29mm/32mm/37mm.

51R

https://www.hcpackaging.com/product/10mm-mini-mascara-al-cap/

| Profile                         | Dimensions                                                                               | OFC                    | Materials                                         |
|---------------------------------|------------------------------------------------------------------------------------------|------------------------|---------------------------------------------------|
| Round/Cylindrical               | Height: 62mm / 68.5mm / 73.5mm /<br>76.5mm / 81.5mm<br>Diameter: 14mm<br>Neck Size: 10mm | 4.3ml                  | Wiper: LDPE<br>Rod: POM<br>Cap: AL<br>Bottle: PET |
| <b>Bottle Injection Process</b> | Applicator Brush Options                                                                 | Manufacturing Location |                                                   |
| IBM                             | Fibre Brushes                                                                            | Asia                   |                                                   |