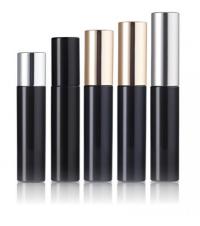

## 10mm Mini Mascara (aluminium cap) (Asia)

The Mini Mascara is available with five aluminium cap height options to give versatility to the overall pack profile: 17.5mm/24mm/29mm/32mm/37mm.

51R

https://www.hcpackaging.com/product/10mm-mini-mascara-al-cap/

| Profile                         | Dimensions                                                                               | OFC                    | Materials                                         |
|---------------------------------|------------------------------------------------------------------------------------------|------------------------|---------------------------------------------------|
| Round/Cylindrical               | Height: 62mm / 68.5mm / 73.5mm /<br>76.5mm / 81.5mm<br>Diameter: 14mm<br>Neck Size: 10mm | 4.3ml                  | Wiper: LDPE<br>Rod: POM<br>Cap: AL<br>Bottle: PET |
| <b>Bottle Injection Process</b> | Applicator Brush Options                                                                 | Manufacturing Location |                                                   |
| IBM                             | Fibre Brushes                                                                            | Asia                   |                                                   |