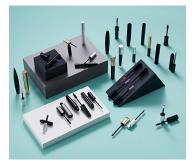

## 13mm Promo Mascara

The Promo mascara is a shorter version of its full size counterpart so is compatible with the same brushes to achieve the same make-up claims. The approximate declared fill is 3.5-5ml. A 3.6mm diameter rod is available for brow/lash treatments.

HCP Ref: 51U https://www.hcpackaging.com/product/13mm-promo-mascara/