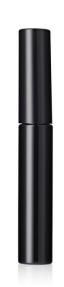

## 13mm Mid Size Slim Waterproof Mascara

A classic cylindrical mascara pack in a mid size; a smaller profile that has a smaller diameter rod and bi-injected wiper for slim/brow brushes.

HCP Ref: 64Z https://www.hcpackaging.com/product/13mm-mid-size-slim-mascara/