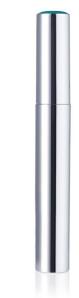

## 13mm Radii Round/Fusion Deco Mascara

This 13mm mascara pack features a cap recess for the application of a decorative feature such as gel, paper or metal, to be added for a unique and and eye-catching look. This pack can complement other HCP stock lines such as Radii and Fusion Deco.

HCP Ref: 59W https://www.hcpackaging.com/product/13mm-radii-round-fusion-decomascara/