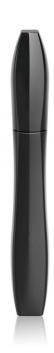

## 12mm Hourglass Mascara

This feminine hourglass shaped mascara pack has an elongated profile and click closure for premium feel.

HCP Ref:

64Y

https://www.hcpackaging.com/product/12mm-hourglass-mascara/

| Profile                         | Dimensions                                         | OFC              | Materials                                         |
|---------------------------------|----------------------------------------------------|------------------|---------------------------------------------------|
| Other                           | Height: 137mm<br>Diameter: 17mm<br>Neck Size: 12mm | 15.5ml           | Wiper: LDPE<br>Rod: POM<br>Cap: ABS<br>Bottle: PP |
| <b>Bottle Injection Process</b> | Applicator Brush Options                           | Special Features | Manufacturing Location                            |
| IBM                             | Fibre Brushes                                      | Click Closure    | Asia                                              |