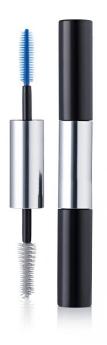

# 13mm Double Ended Mascara

A versatile, double-ended pack that allows multiple product use. Several rod and wiper material options enable pairing with defining and volumising twisted-wire or plastic brushes. This item can also be paired with a flocked tip for use as a dual-product with concealer/highlighter as well as mascara.

# **Dimensions**

Height: 135mm Diameter: 16mm Neck Size: 13mm

### **OFC**

7.7ml

### **Materials**

Wiper: LDPE, NBR Rod: PBT

Bottle: PP

Middle Connector: Aluminium

### **Applicator Brush Options**

Fibre Brushes Plastic Brushes

### **Special Features**

Double-ended/Combination