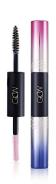

# 13mm Double Ended Mascara

A versatile, double-ended pack that allows multiple product use. Several rod and wiper material options enable pairing with defining and volumising twisted-wire or plastic brushes. This item can also be paired with a flocked tip for use as a dual-product with concealer/highlighter as well as mascara.

# **Dimensions**

Height: 135mm Diameter: 16mm Neck Size: 13mm

### **OFC**

7.7ml

### **Materials**

Wiper: LDPE, NBR Rod: PBT

Bottle: PP

Middle Connector: Aluminium

### **Applicator Brush Options**

Fibre Brushes Plastic Brushes

### **Special Features**

Double-ended/Combination