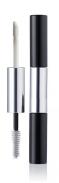

# 13mm Double Ended Mascara

A versatile, double-ended pack that allows multiple product use. Several rod and wiper material options enable pairing with defining and volumising twisted-wire or plastic brushes. This item can also be paired with a flocked tip for use as a dual-product with concealer/highlighter as well as mascara.

# **Dimensions**

Height: 135mm Diameter: 16mm Neck Size: 13mm

### **OFC**

7.7ml

### **Materials**

Wiper: LDPE, NBR Rod: PBT

Bottle: PP

Middle Connector: Aluminium

### **Applicator Brush Options**

Fibre Brushes Plastic Brushes

### **Special Features**

Double-ended/Combination