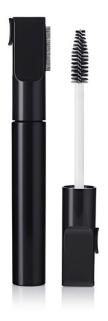

# 13mm Comb End Mascara

An innovative pack for enhanced grooming with a comb feature. Release the comb by sliding the button on the side of the cap. The exposed comb can be used to sweep and separate the lashes or brows.

### **Special Features**

Double-ended/Combination