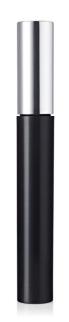

## 14mm Midi Mascara

The Midi mascara is a classic cylindrical pack, with a 14mm neck size and higher OFC than the 13mm cylindricals. This mascara will complete any cosmetics range with an ever popular round profile. Pilot tool stage only,

## **Profile** OFC Dimensions **Materials** Round/Cylindrical Height: 131mm 15.8ml Wiper: TPE Diameter: 18mm Rod: POM Neck Size: 14mm Cap: ALUMINIUM (outer) Bottle: PP **Bottle Injection Process Applicator Brush Options Manufacturing Location** IBM Fibre Brushes Asia