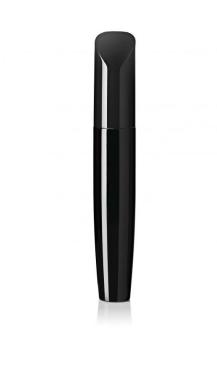

## 14.5mm Pacific Waterproof Mascara

The Pacific mascara stock pack has a luxurious tapered profile, with a gently sloping tear-drop surface to the cap. With extensive decoration capabilities and options for both twisted-wire and micro-precision moulded plastic brushes, this is a stand-out star of HCP's mascara offering. It is compatible with multiple brush types, rod and wiper combinations. This pack has a premium click closures and a decoration orientation feature to ensure a satisfying and high-end result. Cap options with straight, flat top-plate and dome top-plate are also available.

HCP Ref:

65G

https://www.hcpackaging.com/product/14-5mm-pacific-waterproof-mascara/

| Profile                         | Dimensions                                             | OFC              | Materials                                               |
|---------------------------------|--------------------------------------------------------|------------------|---------------------------------------------------------|
| Flared/Tapered                  | Height: 124mm<br>Diameter: 19.5mm<br>Neck Size: 14.5mm | 14.7ml           | Wiper: LDPE, NBR<br>Rod: PBT<br>Cap: ABS<br>Bottle: PET |
| <b>Bottle Injection Process</b> | Applicator Brush Options                               | Special Features | Manufacturing Location                                  |
| IBM                             | Fibre Brushes                                          | Click Closure    | Asia                                                    |