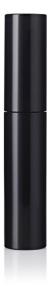

## 15mm Jumbo Mascara (plastic cap) – Asia

The Jumbo mascara is the largest stock pack offering in terms of neck size and overall aesthetic. A versatile pack, with options for either an aluminium or ABS/PP cap and fibre or plastic brushes as well as extensive decoration choices.

HCP Ref: 58G https://www.hcpackaging.com/product/15mm-jumbo-mascara-plastic-cap-2/

| Profile                         | Dimensions                                         | OFC                    | Materials                                                  |
|---------------------------------|----------------------------------------------------|------------------------|------------------------------------------------------------|
| Round/Cylindrical               | Height: 110mm<br>Diameter: 20mm<br>Neck Size: 15mm | 18.3ml                 | Wiper: LDPE, TPE<br>Rod: POM<br>Cap: ABS, PP<br>Bottle: PP |
| <b>Bottle Injection Process</b> | Applicator Brush Options                           | Manufacturing Location |                                                            |
| IBM                             | Fibre Brushes<br>Plastic Brushes                   | Asia                   |                                                            |