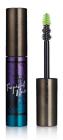

## 15mm Jumbo Mascara (plastic cap) – Asia

The Jumbo mascara is the largest stock pack offering in terms of neck size and overall aesthetic. A versatile pack, with options for either an aluminium or ABS/PP cap and fibre or plastic brushes as well as extensive decoration choices.

HCP Ref: 58G https://www.hcpackaging.com/product/15mm-jumbo-mascara-plastic-cap-2/

| Profile                         | Dimensions                                         | OFC                    | Materials                                                  |
|---------------------------------|----------------------------------------------------|------------------------|------------------------------------------------------------|
| Round/Cylindrical               | Height: 110mm<br>Diameter: 20mm<br>Neck Size: 15mm | 18.3ml                 | Wiper: LDPE, TPE<br>Rod: POM<br>Cap: ABS, PP<br>Bottle: PP |
| <b>Bottle Injection Process</b> | Applicator Brush Options                           | Manufacturing Location |                                                            |
| IBM                             | Fibre Brushes<br>Plastic Brushes                   | Asia                   |                                                            |