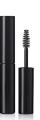

A classic yet effective mini pack that is ideal for brow or mini mascara products, with pleasing 50/50 proportions. Suitable for smaller scale fibre brushes.

HCP Ref:

VK120/FL126

https://www.hcpackaging.com/product/10mm-slim-cylindrical-mini-browwaterproof-mascara/







| Profile |
|---------|
|---------|

Round/Cylindrical

**Bottle Injection Process** 

IBM

### **Dimensions**

Height: 87mm Diameter: 14mm Neck Size: 10mm

## **Applicator Brush Options**

Fibre Brushes

### **OFC**

5ml

# **Manufacturing Location**

Europe

### **Materials**

Wiper: LDPE Rod: PP Cap: SAN Bottle: PETP