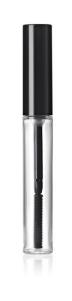

# 10mm Slim Cylindrical Mid Mascara

As the trend for glitter grows, this slim cylindrical pack is ideally paired with either a fibre or a threaded plastic applicator that works well for limited edition sparkly formulas. The bottle can be clear or opaque moulded.

## Dimensions

Height: 106mm Diameter: 14mm Neck Size: 10mm

**Applicator Brush Options** 

### OFC

7.3ml

#### **Materials**

Wiper: LDPE Rod: PP Cap: SAN Bottle: PETP