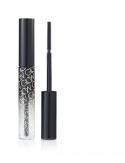

# 10mm Slim Cylindrical Mid Mascara

As the trend for glitter grows, this slim cylindrical pack is ideally paired with either a fibre or a threaded plastic applicator that works well for limited edition sparkly formulas. The bottle can be clear or opaque moulded.

## Dimensions

Height: 106mm Diameter: 14mm Neck Size: 10mm

**Applicator Brush Options** 