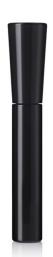

## 10mm Slim Mid Mascara (Flare cap)

The combination of straight bottle and flared cap creates an unusual aesthetic for this mid sized mascara pack.

HCP Ref:

VK130/FL233

https://www.hcpackaging.com/?post\_type=hcp\_product&p=663

| Profile                         | Dimensions                                         | OFC                    | Materials                                          |
|---------------------------------|----------------------------------------------------|------------------------|----------------------------------------------------|
| Flared/Tapered                  | Height: 102mm<br>Diameter: 14mm<br>Neck Size: 10mm | 8.3ml                  | Wiper: LDPE<br>Rod: PP<br>Cap: SAN<br>Bottle: PETP |
| <b>Bottle Injection Process</b> | <b>Applicator Brush Options</b>                    | Manufacturing Location |                                                    |
| IBM                             | Fibre Brushes                                      | Europe                 |                                                    |