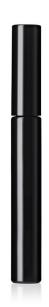

## 10mm Slim Cylindrical Tall Mascara

With an elegant slim cylindrical profile, this pack is available with a wide choice of threaded plastic or twisted-wire brushes, to achieve various lash looks. Two cap options can be chosen: a classic one-piece cap or a mid cap.

HCP Ref: VK120/FL120

https://www.hcpackaging.com/?post\_type=hcp\_product&p=665

| Profile                | Dimensions                                         | OFC                    | Materials                                          |
|------------------------|----------------------------------------------------|------------------------|----------------------------------------------------|
| Round/Cylindrical      | Height: 120mm<br>Diameter: 14mm<br>Neck Size: 10mm | 10ml                   | Wiper: LDPE<br>Rod: PP<br>Cap: SAN<br>Bottle: PETG |
| Bottle Injection Proce | ss Applicator Brush Options                        | Manufacturing Location |                                                    |
| EBM                    | Fibre Brushes                                      | Europe                 |                                                    |