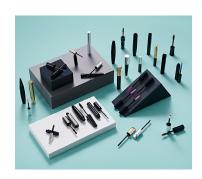

## 10mm Slim Cylindrical Tall Mascara

With an elegant slim cylindrical profile, this pack is available with a wide choice of threaded plastic or twisted-wire brushes, to achieve various lash looks. Two cap options can be chosen: a classic one-piece cap or a mid cap.

HCP Ref: VK120/FL120

https://www.hcpackaging.com/?post\_type=hcp\_product&p=665



| Profile                | Dimensions                                         | OFC                    | Materials                                          |
|------------------------|----------------------------------------------------|------------------------|----------------------------------------------------|
| Round/Cylindrical      | Height: 120mm<br>Diameter: 14mm<br>Neck Size: 10mm | 10ml                   | Wiper: LDPE<br>Rod: PP<br>Cap: SAN<br>Bottle: PETG |
| Bottle Injection Proce | ss Applicator Brush Options                        | Manufacturing Location |                                                    |
| EBM                    | Fibre Brushes                                      | Europe                 |                                                    |

Plastic