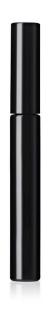

## 10mm Slim Cylindrical Tall Mascara

With an elegant slim cylindrical profile, this pack is available with a wide choice of threaded plastic or twisted-wire brushes, to achieve various lash looks. Two cap options can be chosen: a classic one-piece cap or a mid cap.

HCP Ref: VK120/FL120

https://www.hcpackaging.com/product/10mm-slim-cylindrical-tall-mascara/

EBM

| Profile                         | Dimensions                                         | OFC                    | Materials                                          |
|---------------------------------|----------------------------------------------------|------------------------|----------------------------------------------------|
| Round/Cylindrical               | Height: 120mm<br>Diameter: 14mm<br>Neck Size: 10mm | 10ml                   | Wiper: LDPE<br>Rod: PP<br>Cap: SAN<br>Bottle: PETG |
| <b>Bottle Injection Process</b> | Applicator Brush Options                           | Manufacturing Location |                                                    |