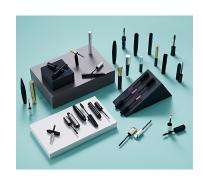

## 10mm Slim Cylindrical Tall Mascara

With an elegant slim cylindrical profile, this pack is available with a wide choice of threaded plastic or twisted-wire brushes, to achieve various lash looks. Two cap options can be chosen: a classic one-piece cap or a mid cap.

Europe

Fibre Brushes

Plastic Brushes