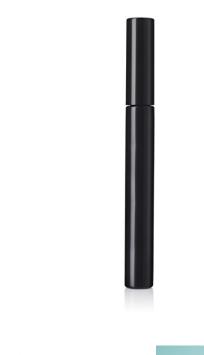

## 10mm Slim Tall Mascara (plastic cap)

This slim tall pack is available with a choice of cap: straight profile in either plastic or aluminium for a more premium touch, or with a flared profile.

HCP Ref: VK120/FL139 https://www.hcpackaging.com/product/10mm-slim-tall-mascara-plastic-cap/