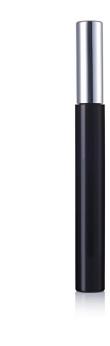

## 10mm Slim Tall Mascara (aluminium cap)

This slim tall pack is available with a choice of cap: straight profile in either plastic or aluminium for a more premium touch, or with a flared profile.

HCP Ref: VK121/FL139 https://www.hcpackaging.com/?post\_type=hcp\_product&p=674