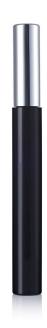

## 10mm Slim Tall Mascara (aluminium cap)

This slim tall pack is available with a choice of cap: straight profile in either plastic or aluminium for a more premium touch, or with a flared profile.

HCP Ref: VK121/FL139

Round/Cylindrical Height: 131mm Diameter: 14mm Neck Size: 10mm

Rod: PP

Cap: ALUMINIUM (outer) Bottle: PP

**Bottle Injection Process Applicator Brush Options Manufacturing Location** 

IBM Fibre Brushes Europe Plastic Brushes