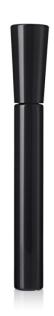

## 10mm Slim Tall Mascara (Flare cap)

This slim tall pack is available with a choice of cap: straight profile in either plastic or aluminium for a more premium touch, or with a flared profile.

HCP Ref: VK130/FL139