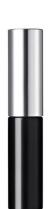

## 10mm Cylindrical Promo Waterproof Mascara (aluminium cap)

This versatile promo mascara can be manufactured with either a plastic or aluminium cap and is suitable for pairing with both fibre or plastic brushes.

HCP Ref: VK141/FL117

https://www.hcpackaging.com/?post\_type=hcp\_product&p=686

| Profile                         | Dimensions                                        | OFC                    | Materials                                                        |
|---------------------------------|---------------------------------------------------|------------------------|------------------------------------------------------------------|
| Round/Cylindrical               | Height: 88mm<br>Diameter: 17mm<br>Neck Size: 10mm | 7.9ml                  | Wiper: LDPE<br>Rod: PP<br>Cap: ALUMINIUM (outer)<br>Bottle: PETP |
| <b>Bottle Injection Process</b> | <b>Applicator Brush Options</b>                   | Manufacturing Location |                                                                  |
| IBM                             | Fibre Brushes Plastic Brushes                     | Europe                 |                                                                  |