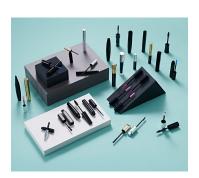

## 10mm Cylindrical Mid Mascara

A classic cylindrical pack which can be offered with either mid or tall bottle dimensions and is an ideal choice to pair with a variety of twisted-wire brushes.

HCP Ref: VK118/FL101

https://www.hcpackaging.com/product/10mm-cylindrical-mid-mascara/



IBM



| Profile                  | Dimensions                                         | OFC                    | Materials                                          |
|--------------------------|----------------------------------------------------|------------------------|----------------------------------------------------|
| Round/Cylindrical        | Height: 106mm<br>Diameter: 17mm<br>Neck Size: 10mm | 10.7ml                 | Wiper: LDPE<br>Rod: PP<br>Cap: SAN<br>Bottle: PETP |
| Bottle Injection Process | Applicator Brush Options                           | Manufacturing Location |                                                    |

Europe

Fibre Brushes

Plastic Brushes