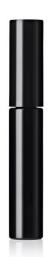

## 10mm Cylindrical Mid Mascara

A classic cylindrical pack which can be offered with either mid or tall bottle dimensions and is an ideal choice to pair with a variety of twisted-wire brushes.

HCP Ref: VK118/FL101

https://www.hcpackaging.com/product/10mm-cylindrical-mid-mascara/

IBM

| Profile                  | Dimensions                                         | OFC                    | Materials                                          |
|--------------------------|----------------------------------------------------|------------------------|----------------------------------------------------|
| Round/Cylindrical        | Height: 106mm<br>Diameter: 17mm<br>Neck Size: 10mm | 10.7ml                 | Wiper: LDPE<br>Rod: PP<br>Cap: SAN<br>Bottle: PETP |
| Bottle Injection Process | Applicator Brush Options                           | Manufacturing Location |                                                    |