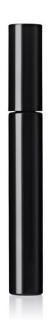

## **10mm Cylindrical Tall Waterproof Mascara**

A classic cylindrical pack which can be offered with either mid or tall bottle dimensions and is an ideal choice to pair with a variety of twisted-wire brushes.

HCP Ref: VK118/FL141

https://www.hcpackaging.com/?post\_type=hcp\_product&p=694

EBM

| Profile                         | Dimensions                                         | OFC                    | Materials                                          |
|---------------------------------|----------------------------------------------------|------------------------|----------------------------------------------------|
| Round/Cylindrical               | Height: 131mm<br>Diameter: 17mm<br>Neck Size: 10mm | 15.5ml                 | Wiper: LDPE<br>Rod: PP<br>Cap: SAN<br>Bottle: PETG |
| <b>Bottle Injection Process</b> | <b>Applicator Brush Options</b>                    | Manufacturing Location |                                                    |