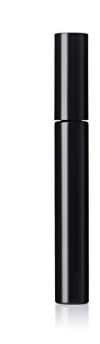

## 10mm Cylindrical Tall Waterproof Mascara

A classic cylindrical pack which can be offered with either mid or tall bottle dimensions and is an ideal choice to pair with a variety of twisted-wire brushes.

HCP Ref: VK118/FL141 https://www.hcpackaging.com/product/10mm-cylindrical-tall-waterproofmascara/

| Profile                         | Dimensions                                         | OFC                    | Materials                                          |
|---------------------------------|----------------------------------------------------|------------------------|----------------------------------------------------|
| Round/Cylindrical               | Height: 131mm<br>Diameter: 17mm<br>Neck Size: 10mm | 15.5ml                 | Wiper: LDPE<br>Rod: PP<br>Cap: SAN<br>Bottle: PETG |
| <b>Bottle Injection Process</b> | Applicator Brush Options                           | Manufacturing Location |                                                    |
| EBM                             | Fibre Brushes<br>Plastic Brushes                   | Europe                 |                                                    |