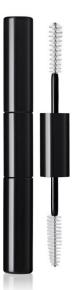

## **10mm Double Ended Mascara**

A double-ended mascara pack that is ideal for limited edition products or for a combination of mascara and primer. The slim silhouette is modern and sleek and is ideal for a variety of twisted-wire brushes.

HCP Ref: ZW314/FL231 https://www.hcpackaging.com/product/10mm-double-ended-mascara-2/

| Profile                  | Dimensions                                         | OFC                      | Materials                                                           |
|--------------------------|----------------------------------------------------|--------------------------|---------------------------------------------------------------------|
| Round/Cylindrical        | Height: 121mm<br>Diameter: 14mm<br>Neck Size: 10mm | 5ml x 2                  | Wiper: LDPE<br>Rod: PP<br>Bottle: PP<br>Middle Connector: Aluminium |
| Bottle Injection Process | Applicator Brush Options                           | Special Features         | Manufacturing Location                                              |
| IBM                      | Fibre Brushes                                      | Double-ended/Combination | Europe                                                              |