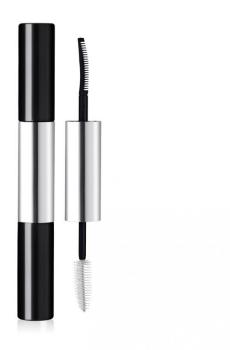

# **10mm Double Ended Waterproof Mascara**

A double-ended mascara pack that is ideal for limited edition products or for a combination of mascara, primer or treatment. Ideal for a variety of twisted-wire brushes or plastic threaded applicator.

### Dimensions

Height: 136mm Diameter: 17mm Neck Size: 10mm

#### OFC

7.9ml x 2

#### **Special Features**

Double-ended/Combination