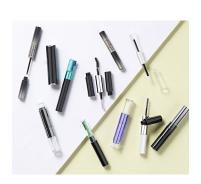

# **10mm Double Ended Waterproof Mascara**

A double-ended mascara pack that is ideal for limited edition products or for a combination of mascara, primer or treatment. Ideal for a variety of twisted-wire brushes or plastic threaded applicator.

HCP Ref: ZW321/FL117

https://www.hcpackaging.com/product/10mm-double-ended-waterproof-mascara-2/





| Р | rof | H | ۵ |
|---|-----|---|---|
|   | ıvı | ш | c |

Round/Cylindrical

### Dimensions

Height: 136mm Diameter: 17mm Neck Size: 10mm

#### OFC

7.9ml x 2

#### **Materials**

Wiper: LDPE Rod: PP Bottle: PETP

Middle Connector: Aluminium

## **Bottle Injection Process**

IBM

## **Applicator Brush Options**

Fibre Brushes
Plastic Brushes
Plastic Threaded

#### **Special Features**

Double-ended/Combination

## **Manufacturing Location**

Europe