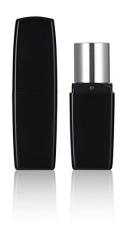

## **Luna Square Lipstick**

This softly rounded, square lipstick comes in a 12.1mm or 12.7mm cup size and both the ABS/SAN cap and base can be extensively decorated with metallisation or spray finishes. The cap can be moulded in ABS clarified or SAN for a transparent appearance or opaque moulded. There is an option to add a weight in the base for an extra premium touch. The Luna range is a stunning collection of items with soft, yet structural shapes; echoing organic forms. Available with Freedom: POM & Lubricant-Free Lipstick Mechanism (AL/Plastic): 66Z/6C7, POM-Free Mechanism: 68A.

HCP Ref:

62Y

https://www.hcpackaging.com/product/luna-square-lipstick/

**Profile** 

Soft Square

## **Special Features**

Flush Fit Weighted Option **Dimensions** 

Height: 71mm

Width: 17mm x 17mm

## **Manufacturing Location**

Asia

**Godet/Cup Size** 

Full Size: 12.1mm Full Size: 12.7mm Mechanism

Material: Aluminium