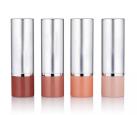

# **Magnum Lipstick**

HCP's chic aluminium Magnum stock range is an ideal premium choice; combining the cool touch of metal with sleek contours for the ultimate in metallic luxury cosmetic packaging. Featuring a full size lipstick, slim full size lipstick, trimline and panstick, the range can be anodised with a shiny, satin, matt or brushed surface while decoration can be added with UV sprays and screen printing. The full size Magnum Lipstick has an orientation feature in inner cap.