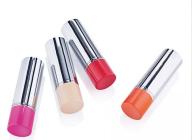

# **Magnum Lipstick**

HCP's chic aluminium Magnum stock range is an ideal premium choice; combining the cool touch of metal with sleek contours for the ultimate in metallic luxury cosmetic packaging. Featuring a full size lipstick, slim full size lipstick, trimline and panstick, the range can be anodised with a shiny, satin, matt or brushed surface while decoration can be added with UV sprays and screen printing. The full size Magnum Lipstick has an orientation feature in inner cap.