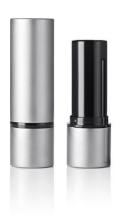

# **Magnum Lipstick**

HCP's chic aluminium Magnum stock range is an ideal premium choice; combining the cool touch of metal with sleek contours for the ultimate in metallic luxury cosmetic packaging. Featuring a full size lipstick, slim full size lipstick, trimline and panstick, the range can be anodised with a shiny, satin, matt or brushed surface while decoration can be added with UV sprays and screen printing. The full size Magnum Lipstick has an orientation feature in inner cap.

# **Dimensions**

Height: 70mm Diameter: 21mm

#### Mechanism

Material: Aluminium