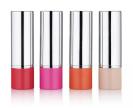

# **Magnum Lipstick**

HCP's chic aluminium Magnum stock range is an ideal premium choice; combining the cool touch of metal with sleek contours for the ultimate in metallic luxury cosmetic packaging. Featuring a full size lipstick, slim full size lipstick, trimline and panstick, the range can be anodised with a shiny, satin, matt or brushed surface while decoration can be added with UV sprays and screen printing. The full size Magnum Lipstick has an orientation feature in inner cap.