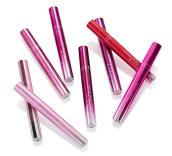

# **Fusion Round Slim Wand**

The 8.6mm cup Fusion Round Slim Wand has a longer base profile to enable precise and comfortable application; whether to the lips, cheekbones or as a concealer. The cap and base are flush fitted for a seamless/sleek appearance and the base can come fitted with a weight option for premium feel. The ABS cap and base can be extensively decorated via metallisation or spraying and decorated with screen printing or hotfoil stamping, while the A-shell can be anodised. Available POM-Free Lipstick Mechanism: 68B.

#### Profile

Round/Cylindrical

### Dimensions

Height: 122mm Diameter: 15mm

**Manufacturing Location** 

Slimstick: 8.6mm (plastic shell)

**Godet/Cup Size** 

## Mechanism

Material: Aluminium

## **Special Features**

Wand/Elongated Flush Fit Weighted Option Asia