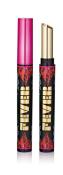

# **Fusion Round Slim Wand**

The 8.6mm cup Fusion Round Slim Wand has a longer base profile to enable precise and comfortable application; whether to the lips, cheekbones or as a concealer. The cap and base are flush fitted for a seamless/sleek appearance and the base can come fitted with a weight option for premium feel. The ABS cap and base can be extensively decorated via metallisation or spraying and decorated with screen printing or hotfoil stamping, while the A-shell can be anodised. Available POM-Free Lipstick Mechanism: 68B.

#### Profile

Round/Cylindrical

### Dimensions

Height: 122mm Diameter: 15mm

**Manufacturing Location** 

Slimstick: 8.6mm (plastic shell)

**Godet/Cup Size** 

## Mechanism

Material: Aluminium

## **Special Features**

Wand/Elongated Flush Fit Weighted Option Asia