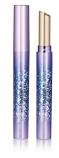

# **Fusion Round Slim Wand**

The 8.6mm cup Fusion Round Slim Wand has a longer base profile to enable precise and comfortable application; whether to the lips, cheekbones or as a concealer. The cap and base are flush fitted for a seamless/sleek appearance and the base can come fitted with a weight option for premium feel. The ABS cap and base can be extensively decorated via metallisation or spraying and decorated with screen printing or hotfoil stamping, while the A-shell can be anodised. Available POM-Free Lipstick Mechanism: 68B.

#### Profile

Round/Cylindrical

### Dimensions

Height: 122mm Diameter: 15mm

**Manufacturing Location** 

Slimstick: 8.6mm (plastic shell)

**Godet/Cup Size** 

## Mechanism

Material: Aluminium

## **Special Features**

Wand/Elongated Flush Fit Weighted Option Asia