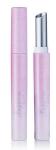

# **Fusion Round Slim Wand**

The 8.6mm cup Fusion Round Slim Wand has a longer base profile to enable precise and comfortable application; whether to the lips, cheekbones or as a concealer. The cap and base are flush fitted for a seamless/sleek appearance and the base can come fitted with a weight option for premium feel. The ABS cap and base can be extensively decorated via metallisation or spraying and decorated with screen printing or hotfoil stamping, while the A-shell can be anodised. Available POM-Free Lipstick Mechanism: 68B.

#### Profile

Round/Cylindrical

### Dimensions

Height: 122mm Diameter: 15mm

**Manufacturing Location** 

Slimstick: 8.6mm (plastic shell)

**Godet/Cup Size** 

## Mechanism

Material: Aluminium

## **Special Features**

Wand/Elongated Flush Fit Weighted Option Asia