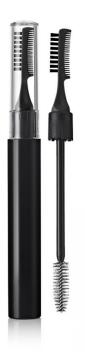

# 10mm Tall Mascara with Brow Groomer

This 2-in-1 pack offers a mascara brush combined with a 2-sided grooming tool, protected by a clear cap. It is available with a mini, mid or tall size bottle.

HCP Ref:

# **Applicator Brush Options**

Fibre Brushes Plastic Brushes Eyeliner Tip **Grooming Tool** 

### **Special Features**

Double-ended/Combination