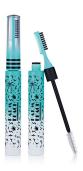

# 10mm Tall Mascara with Brow Groomer

This 2-in-1 pack offers a mascara brush combined with a 2-sided grooming tool, protected by a clear cap. It is available with a mini, mid or tall size bottle.

HCP Ref:

# **Applicator Brush Options**

Fibre Brushes Plastic Brushes Eyeliner Tip **Grooming Tool** 

### **Special Features**

Double-ended/Combination