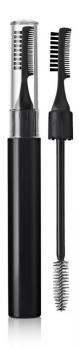

# 10mm Tall Waterproof Mascara with Brow Groomer

This 2-in-1 pack offers a mascara brush combined with a 2-sided grooming tool, protected by a clear cap. It is available with a tall or mid size bottle.

## **Applicator Brush Options**

Fibre Brushes Plastic Brushes Eyeliner Tip **Grooming Tool** 

#### **Special Features**

Double-ended/Combination