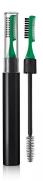

# 10mm Tall Waterproof Mascara with Brow Groomer

This 2-in-1 pack offers a mascara brush combined with a 2-sided grooming tool, protected by a clear cap. It is available with a tall or mid size bottle.

## **Applicator Brush Options**

Fibre Brushes Plastic Brushes Eyeliner Tip **Grooming Tool** 

#### **Special Features**

Double-ended/Combination