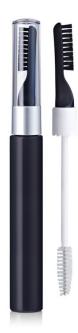

# 10mm Tall Waterproof Mascara with Brush Groomer

This 2-in-1 pack offers a mascara brush combined with a tufted brush grooming tool, protected by a clear cap. It is available with a mini, mid or tall size bottle.

## **Bottle Injection Process**

**EBM** 

Height: 147mm

Fibre Brushes

Plastic Brushes Eyeliner Tip **Grooming Tool** 

### **Dimensions**

Diameter: 17mm Neck Size: 10mm

**Applicator Brush Options** 