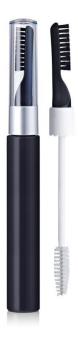

## 10mm Tall Waterproof Mascara with Brush Groomer

This 2-in-1 pack offers a mascara brush combined with a tufted brush grooming tool, protected by a clear cap. It is available with a mini, mid or tall size bottle.

HCP Ref: BK102/VK146/FL141 https://www.hcpackaging.com/product/10mm-tall-waterproof-mascara-wbrush-groomer/

| Profile                         | Dimensions                                                        | OFC                      | Materials                                             |
|---------------------------------|-------------------------------------------------------------------|--------------------------|-------------------------------------------------------|
| Round/Cylindrical               | Height: 146mm<br>Diameter: 17mm<br>Neck Size: 10mm                | 15.5ml                   | Wiper: LDPE<br>Rod: PP<br>Cap: PP, SAN<br>Bottle: PET |
| <b>Bottle Injection Process</b> | Applicator Brush Options                                          | Special Features         | Manufacturing Location                                |
| EBM                             | Fibre Brushes<br>Plastic Brushes<br>Eyeliner Tip<br>Grooming Tool | Double-ended/Combination | Europe                                                |