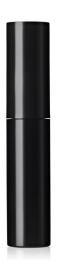

The jumbo silhouette gives a bold impression, with a generous OFC. An ideal choice for brands to customise to their requirements, as the pack is compatible with both fibre and plastic mascara brushes. The pack is available in standard or tall size, for a variety of overall pack aesthetic.

HCP Ref: VK171/FL100

https://www.hcpackaging.com/?post\_type=hcp\_product&p=728

| P | r٥ | fi | l۵ |
|---|----|----|----|
|   | ıv |    | ıc |

Round/Cylindrical

#### **Dimensions**

Height: 106mm Diameter: 21mm Neck Size: 14mm

### **OFC**

16.8ml

### **Materials**

Wiper: LDPE, NBR

Rod: PP Cap: PP Bottle: PP