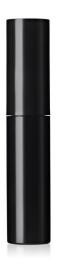

The jumbo silhouette gives a bold impression, with a generous OFC. An ideal choice for brands to customise to their requirements, as the pack is compatible with both fibre and plastic mascara brushes. The pack is available in standard or tall size, for a variety of overall pack aesthetic.

HCP Ref: VK171/FL100

https://www.hcpackaging.com/product/14mm-jumbo-cylindrical-mascara/

| _  |    |    | _  |
|----|----|----|----|
| п. |    | £: | -  |
| _  | rn | TI | 10 |
|    |    |    |    |

Round/Cylindrical

#### **Dimensions**

Height: 106mm Diameter: 21mm Neck Size: 14mm

### **OFC**

16.8ml

### **Materials**

Wiper: LDPE, NBR

Rod: PP Cap: PP Bottle: PP