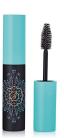

The jumbo silhouette gives a bold impression, with a generous OFC. An ideal choice for brands to customise to their requirements, as the pack is compatible with both fibre and plastic mascara brushes. The pack is available in standard or tall size, for a variety of overall pack aesthetic.

HCP Ref: VK171/FL100

https://www.hcpackaging.com/product/14mm-jumbo-cylindrical-mascara/









| _  |    |    | _  |
|----|----|----|----|
| п. |    | £: | -  |
| _  | rn | TI | 10 |
|    |    |    |    |

Round/Cylindrical

#### **Dimensions**

Height: 106mm Diameter: 21mm Neck Size: 14mm

### **OFC**

16.8ml

### **Materials**

Wiper: LDPE, NBR

Rod: PP Cap: PP Bottle: PP

# **Bottle Injection Process**

IBM

### **Applicator Brush Options**

Fibre Brushes Plastic Brushes

# **Manufacturing Location**

Europe