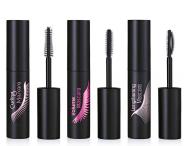

The jumbo silhouette gives a bold impression, with a generous OFC. An ideal choice for brands to customise to their requirements, as the pack is compatible with both fibre and plastic mascara brushes. The pack is available in standard or tall size, for a variety of overall pack aesthetic.

HCP Ref: VK171/FL100

https://www.hcpackaging.com/product/14mm-jumbo-cylindrical-mascara/









| _  |    |    | _  |
|----|----|----|----|
| п. |    | £: | -  |
| _  | rn | TI | 10 |
|    |    |    |    |

Round/Cylindrical

#### **Dimensions**

Height: 106mm Diameter: 21mm Neck Size: 14mm

### **OFC**

16.8ml

### **Materials**

Wiper: LDPE, NBR

Rod: PP Cap: PP Bottle: PP

# **Bottle Injection Process**

IBM

### **Applicator Brush Options**

Fibre Brushes Plastic Brushes

# **Manufacturing Location**

Europe