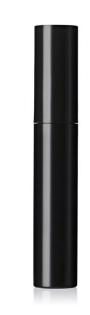

## 14mm Jumbo Cylindrical Tall Mascara

The jumbo silhouette gives a bold impression, with a generous OFC. An ideal choice for brands to customise to their requirements, as the pack is compatible with both fibre and plastic mascara brushes. The pack is available in standard or tall size, for a variety of overall pack aesthetic.

HCP Ref: VK171/FL201 https://www.hcpackaging.com/product/14mm-jumbo-cylindrical-tall-mascara/

| Profile                         | Dimensions                                         | OFC                    | Materials                                            |
|---------------------------------|----------------------------------------------------|------------------------|------------------------------------------------------|
| Round/Cylindrical               | Height: 122mm<br>Diameter: 21mm<br>Neck Size: 14mm | 21.1ml                 | Wiper: LDPE, NBR<br>Rod: PP<br>Cap: PP<br>Bottle: PP |
| <b>Bottle Injection Process</b> | Applicator Brush Options                           | Manufacturing Location |                                                      |