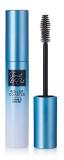

## 14mm Jumbo Cylindrical Tall Waterproof Mascara

The jumbo silhouette gives a bold impression, with a generous OFC. An ideal choice for brands to customise to their requirements, as the pack is compatible with both fibre and plastic mascara brushes. The pack is available in standard or tall size, for a variety of overall pack aesthetic.

HCP Ref: VK171/FL236

https://www.hcpackaging.com/product/14mm-jumbo-cylindrical-tall-waterproof-mascara/

**Profile** 

Round/Cylindrical

**Dimensions** 

Height: 122mm Diameter: 21.1mm Neck Size: 14mm **OFC** 

20ml

**Materials** 

Wiper: LDPE, NBR

Rod: PP Cap: PP Bottle: PET

**Bottle Injection Process** 

IBM

**Applicator Brush Options** 

Fibre Brushes Plastic Brushes **Manufacturing Location** 