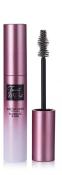

## 14mm Jumbo Cylindrical Tall Waterproof Mascara

The jumbo silhouette gives a bold impression, with a generous OFC. An ideal choice for brands to customise to their requirements, as the pack is compatible with both fibre and plastic mascara brushes. The pack is available in standard or tall size, for a variety of overall pack aesthetic.

HCP Ref: VK171/FL236

https://www.hcpackaging.com/product/14mm-jumbo-cylindrical-tall-waterproof-mascara/

**Profile** 

Round/Cylindrical

**Dimensions** 

Height: 122mm Diameter: 21.1mm Neck Size: 14mm **OFC** 