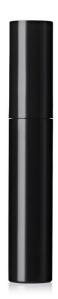

## 14mm Jumbo Cylindrical Tall Waterproof Mascara

The jumbo silhouette gives a bold impression, with a generous OFC. An ideal choice for brands to customise to their requirements, as the pack is compatible with both fibre and plastic mascara brushes. The pack is available in standard or tall size, for a variety of overall pack aesthetic.

HCP Ref: VK171/FL236

https://www.hcpackaging.com/product/14mm-jumbo-cylindrical-tall-waterproof-mascara/

**Profile** 

Round/Cylindrical

**Dimensions** 

Height: 122mm Diameter: 21.1mm Neck Size: 14mm **OFC** 

20ml

**Materials** 

Wiper: LDPE, NBR

Rod: PP Cap: PP Bottle: PET

**Bottle Injection Process** 

IBM

**Applicator Brush Options** 

Fibre Brushes Plastic Brushes **Manufacturing Location** 