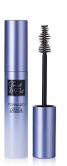

## 14mm Jumbo Cylindrical Tall Waterproof Mascara

The jumbo silhouette gives a bold impression, with a generous OFC. An ideal choice for brands to customise to their requirements, as the pack is compatible with both fibre and plastic mascara brushes. The pack is available in standard or tall size, for a variety of overall pack aesthetic.

HCP Ref: VK171/FL236

https://www.hcpackaging.com/product/14mm-jumbo-cylindrical-tall-waterproof-mascara/

**Profile** 

Round/Cylindrical

**Dimensions** 

Height: 122mm Diameter: 21.1mm Neck Size: 14mm **OFC** 

20ml

**Materials** 

Wiper: LDPE, NBR

Rod: PP Cap: PP Bottle: PET

**Bottle Injection Process** 

IBM

**Applicator Brush Options** 

Fibre Brushes Plastic Brushes **Manufacturing Location** 