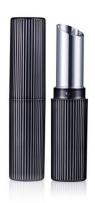

## **Fusion Round Fluted Trimline Lipstick**

The newly developed Fluted stock range can transform any brand's aesthetic with HCP's luxurious decoration capabilities. The Fusion Round Fluted Trimline Lipstick can be decorated with a range of stylish finishes that highlights the fluted feature of each pack. A Fluted Full Size and Mini Lipstick are also available with a coordinating aesthetic. Available with POM-Free Lipstick Mechanism: 68C.

HCP Ref:

69E

https://www.hcpackaging.com/product/fusion-fluted-trimline/

**Profile** 

Round/Cylindrical

**Special Features** 

Flush Fit

**Dimensions** 

Height: 76mm Diameter: 17mm

**Manufacturing Location** 

Asia

**Godet/Cup Size** 

Trimline: 11mm (aluminium shell)

Mechanism

Material: Aluminium