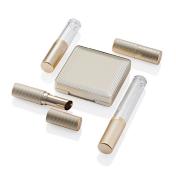

## **Fusion Round Fluted Trimline Lipstick**

The newly developed Fluted stock range can transform any brand's aesthetic with HCP's luxurious decoration capabilities. The Fusion Round Fluted Trimline Lipstick can be decorated with a range of stylish finishes that highlights the fluted feature of each pack. A Fluted Full Size and Mini Lipstick are also available with a coordinating aesthetic. Available with POM-Free Lipstick Mechanism: 68C.