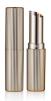

## **Fusion Round Fluted Trimline Lipstick**

The newly developed Fluted stock range can transform any brand's aesthetic with HCP's luxurious decoration capabilities. The Fusion Round Fluted Trimline Lipstick can be decorated with a range of stylish finishes that highlights the fluted feature of each pack. A Fluted Full Size and Mini Lipstick are also available with a coordinating aesthetic. Available with POM-Free Lipstick Mechanism: 68C.