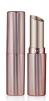

## **Fusion Round Fluted Trimline Lipstick**

The newly developed Fluted stock range can transform any brand's aesthetic with HCP's luxurious decoration capabilities. The Fusion Round Fluted Trimline Lipstick can be decorated with a range of stylish finishes that highlights the fluted feature of each pack. A Fluted Full Size and Mini Lipstick are also available with a coordinating aesthetic. Available with POM-Free Lipstick Mechanism: 68C.