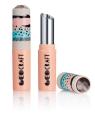

## Divine Round Diamond Trimline Lipstick

The Divine Round Diamond Trimline Lipstick is a 50/50 design cylindrical container with HCP's unique 'super smooth' swivel mechanism design. The cup is designed to accommodate a 10.9mm diameter bullet and the mechanism is designed for top filling. The cover and basecap are injection moulded components and the A-shell is anodised aluminium. The cover is decorated with a jewel which comes in many colour choices - this can also be decorated with top-plates in gel, paper, metal or textile. The orientation feature in cap enables registration of multiple passes of hotfoil or screen printed artwork. Available with POM-Free Lipstick Mechanism: 68C.

HCP Ref: 52S https://www.hcpackaging.com/product/divine-round-diamond-trimline/

**Godet/Cup Size** 

## Profile

Round/Cylindrical

## Dimensions

Height: 79mm Diameter: 17mm Trimline: 11mm (aluminium shell)

Mechanism

**Special Features** 

Flush Fit Orientation (decoration)