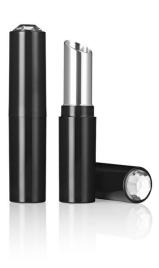

## Divine Round Diamond Trimline Lipstick

The Divine Round Diamond Trimline Lipstick is a 50/50 design cylindrical container with HCP's unique 'super smooth' swivel mechanism design. The cup is designed to accommodate a 10.9mm diameter bullet and the mechanism is designed for top filling. The cover and basecap are injection moulded components and the A-shell is anodised aluminium. The cover is decorated with a jewel which comes in many colour choices - this can also be decorated with top-plates in gel, paper, metal or textile. The orientation feature in cap enables registration of multiple passes of hotfoil or screen printed artwork. Available with POM-Free Lipstick Mechanism: 68C.

## Dimensions

Height: 79mm Diameter: 17mm Trimline: 11mm (aluminium shell)

Mechanism

**Special Features** 

Flush Fit Orientation (decoration)