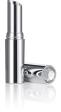

## Divine Round Diamond Trimline Lipstick

The Divine Round Diamond Trimline Lipstick is a 50/50 design cylindrical container with HCP's unique 'super smooth' swivel mechanism design. The cup is designed to accommodate a 10.9mm diameter bullet and the mechanism is designed for top filling. The cover and basecap are injection moulded components and the A-shell is anodised aluminium. The cover is decorated with a jewel which comes in many colour choices - this can also be decorated with top-plates in gel, paper, metal or textile. The orientation feature in cap enables registration of multiple passes of hotfoil or screen printed artwork. Available with POM-Free Lipstick Mechanism: 68C.

## Dimensions

Height: 79mm Diameter: 17mm Trimline: 11mm (aluminium shell)

Mechanism

**Special Features** 

Flush Fit Orientation (decoration)