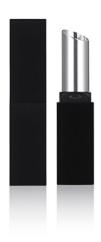

## **Fusion Square Trimline Lipstick**

The extensive 'Fusion Square' range offers the widest choice of items in HCP's stock portfolio. The Fusion Square Trimline Lipstick offers the signature sharp square profile that gives this collection its contemporary appeal. Complementary mini and full size lipsticks are also available. Available with POM-Free Lipstick Mechanism: 68C.

HCP Ref:

580

https://www.hcpackaging.com/product/fusion-square-trimline/

**Profile** 

Round/Cylindrical

**Special Features** 

Flush Fit

**Dimensions** 

Height: 77mm Width: 17mm x 17mm

**Manufacturing Location** 

Asia

**Godet/Cup Size** 

Trimline: 11mm (aluminium shell)

Mechanism

Material: Aluminium