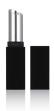

## **Fusion Square Trimline Lipstick**

The extensive 'Fusion Square' range offers the widest choice of items in HCP's stock portfolio. The Fusion Square Trimline Lipstick offers the signature sharp square profile that gives this collection its contemporary appeal. Complementary mini and full size lipsticks are also available. Available with POM-Free Lipstick Mechanism: 68C.

HCP Ref:

580

https://www.hcpackaging.com/product/fusion-square-trimline/

**Profile** 

Round/Cylindrical

**Special Features** 

Flush Fit

**Dimensions** 

Height: 77mm Width: 17mm x 17mm

**Manufacturing Location** 

Asia

**Godet/Cup Size** 

Trimline: 11mm (aluminium shell)

Mechanism

Material: Aluminium