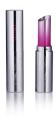

# **Magnum Trimline Lipstick**

HCP's chic aluminium Magnum stock range is an ideal premium choice; combining the cool touch of metal with sleek contours for the ultimate in metallic luxury cosmetic packaging. Featuring a full size lipstick, slim full size lipstick, slimstick and panstick, the range can be anodised with a shiny, satin, matt or brushed surface while decoration can be added with UV sprays and screen printing. Available with POM-Free Lipstick Mechanism: 68C.

HCP Ref: 64W https://www.hcpackaging.com/product/magnum-trimline/