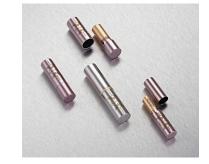

# **Magnum Trimline Lipstick**

HCP's chic aluminium Magnum stock range is an ideal premium choice; combining the cool touch of metal with sleek contours for the ultimate in metallic luxury cosmetic packaging. Featuring a full size lipstick, slim full size lipstick, slimstick and panstick, the range can be anodised with a shiny, satin, matt or brushed surface while decoration can be added with UV sprays and screen printing. Available with POM-Free Lipstick Mechanism: 68C.

HCP Ref: 64W https://www.hcpackaging.com/product/magnum-trimline/

# Profile

Round/Cylindrical

# Dimensions

Height: 80mm Diameter: 17mm

# **Special Features**

Flush Fit Weight in cap Weight in base

#### Mechanism

Trimline: 11mm (aluminium shell)

Material: Aluminium