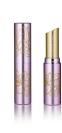

# **Magnum Trimline Lipstick**

HCP's chic aluminium Magnum stock range is an ideal premium choice; combining the cool touch of metal with sleek contours for the ultimate in metallic luxury cosmetic packaging. Featuring a full size lipstick, slim full size lipstick, slimstick and panstick, the range can be anodised with a shiny, satin, matt or brushed surface while decoration can be added with UV sprays and screen printing. Available with POM-Free Lipstick Mechanism: 68C.

HCP Ref: 64W https://www.hcpackaging.com/product/magnum-trimline/