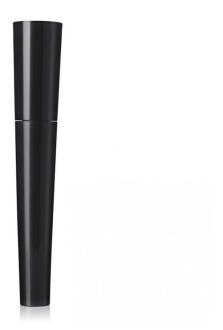

## 14mm Delta Mascara (Slant cap)

The big and bold Delta bottle is available with a choice of cap profiles, to customise the look to best suit the brand. The dramatically tapered bottle has an OFC of 14ml.

HCP Ref: VK185/FL200

https://www.hcpackaging.com/product/14mm-delta-mascara-with-slant-cap/

| Profile                         | Dimensions                                         | OFC                    | Materials                                        |
|---------------------------------|----------------------------------------------------|------------------------|--------------------------------------------------|
| Flared/Tapered                  | Height: 130mm<br>Diameter: 20mm<br>Neck Size: 14mm | 14ml                   | Wiper: LDPE<br>Rod: PP<br>Cap: SAN<br>Bottle: PP |
| <b>Bottle Injection Process</b> | Applicator Brush Options                           | Manufacturing Location |                                                  |
| EBM                             | Fibre Brushes<br>Plastic Brushes                   | Europe                 |                                                  |