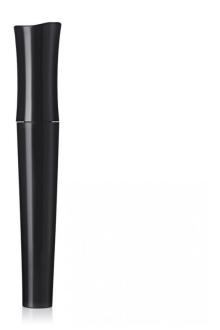

## 14mm Delta Mascara (Dune cap)

The big and bold Delta bottle is available with a choice of cap profiles, to customise the look to best suit the brand. The dramatically tapered bottle has an OFC of 14ml.

HCP Ref: VK186/FL200

https://www.hcpackaging.com/product/14mm-delta-mascara-with-dune-cap/

| Profile                         | Dimensions                                         | OFC                    | Materials                                        |
|---------------------------------|----------------------------------------------------|------------------------|--------------------------------------------------|
| Flared/Tapered                  | Height: 131mm<br>Diameter: 20mm<br>Neck Size: 14mm | 14ml                   | Wiper: LDPE<br>Rod: PP<br>Cap: SAN<br>Bottle: PP |
| <b>Bottle Injection Process</b> | <b>Applicator Brush Options</b>                    | Manufacturing Location |                                                  |
| ЕВМ                             | Fibre Brushes<br>Plastic Brushes                   | Europe                 |                                                  |